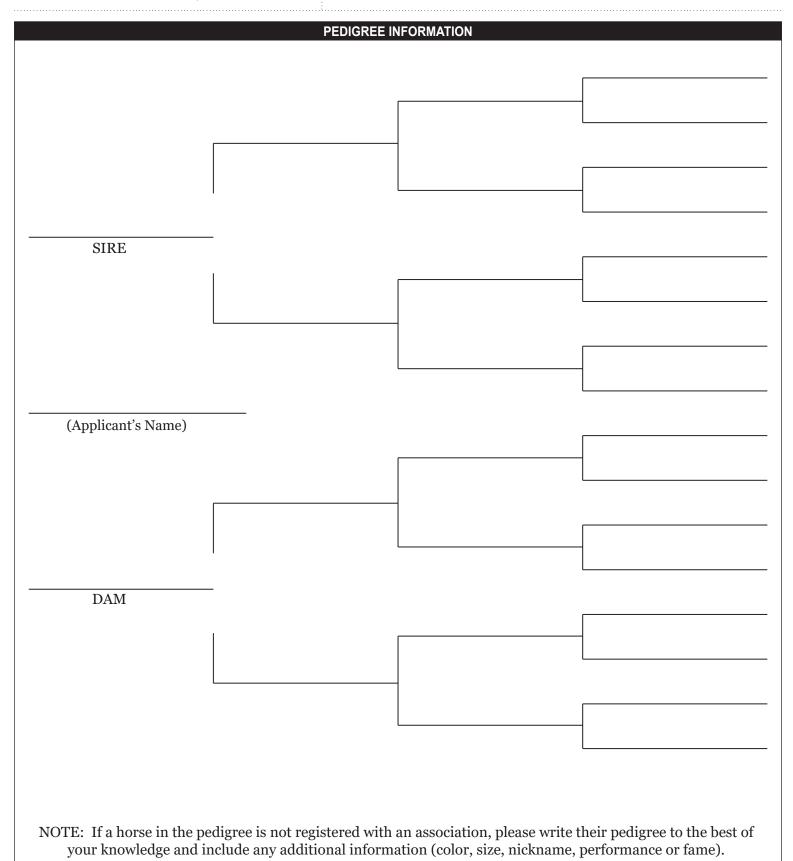

## REGISTRATION APPLICATION (CONTINUED)

Please include as much of the pedigree information as possible (including registration numbers from other assocations), as well as footnotes on their accomplishments.